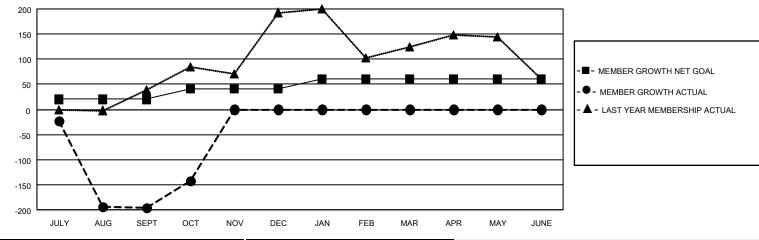

#### GOALS AND ACTUAL MEMBERS CUMULATIVE

| 12 CLUBS OF 68 ADDED 1 OR<br>MORE NEW MEMBERS | GENDER DISTRIBUTION                         |                                                                                                                                     |  |
|-----------------------------------------------|---------------------------------------------|-------------------------------------------------------------------------------------------------------------------------------------|--|
|                                               | MALE<br>FEMALE                              | 1,062 (62.62%)<br>634 (37.38%)                                                                                                      |  |
|                                               | NON BINARY PREFER NOT TO ANSWER             | 0 (0.00%)<br>0 (0.00%)                                                                                                              |  |
|                                               | THE ENTION TO MIOWEN                        | 0 (0.0070)                                                                                                                          |  |
| CLICK HERE FOR CUMULATIVE                     | TOTAL FAMILY UNIT MEMBERS                   | 1,149                                                                                                                               |  |
| MEMBERSHIP DATA                               |                                             |                                                                                                                                     |  |
| FAMILY MEMBERS PAYING HALF DUES               |                                             | F DUES 674                                                                                                                          |  |
|                                               | MORE NEW MEMBERS  CLICK HERE FOR CUMULATIVE | MORE NEW MEMBERS  MALE FEMALE NON BINARY PREFER NOT TO ANSWER  CLICK HERE FOR CUMULATIVE MEMBERSHIP DATA  TOTAL FAMILY UNIT MEMBERS |  |

## District 321B2

| Clubs RESULTS FOR 2021-2022 |   |   |   | Members RESULTS FOR 2021-2022 |    |    |     |
|-----------------------------|---|---|---|-------------------------------|----|----|-----|
|                             |   |   |   |                               |    |    |     |
| JULY/AUG/SEPT               | 5 | 1 | 8 | JULY/AUG/SEPT                 | 20 | 53 | 241 |
| OCT/NOV/DEC                 | 5 | 2 | 0 | OCT/NOV/DEC                   | 20 | 55 | 0   |
| JAN/FEB/MAR                 | 1 | 0 | 0 | JAN/FEB/MAR                   | 20 | 0  | 0   |
| APR/MAY/JUNE                | 2 | 0 | 0 | APR/MAY/JUNE                  | 0  | 0  | 0   |