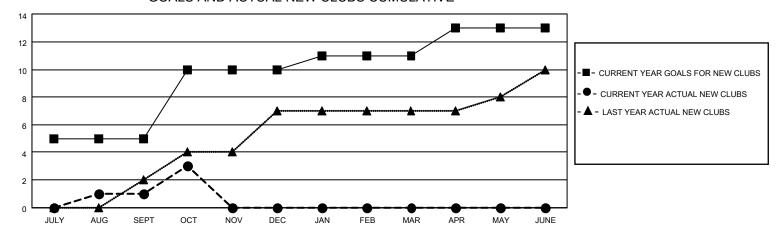

### GOALS AND ACTUAL NEW CLUBS CUMULATIVE

## District 321B2

| Clubs RESULTS FOR 2021-2022 |   |   |   | Members RESULTS FOR 2021-2022 |    |    |     |
|-----------------------------|---|---|---|-------------------------------|----|----|-----|
|                             |   |   |   |                               |    |    |     |
| JULY/AUG/SEPT               | 5 | 1 | 8 | JULY/AUG/SEPT                 | 20 | 53 | 241 |
| OCT/NOV/DEC                 | 5 | 2 | 0 | OCT/NOV/DEC                   | 20 | 55 | 0   |
| JAN/FEB/MAR                 | 1 | 0 | 0 | JAN/FEB/MAR                   | 20 | 0  | 0   |
| APR/MAY/JUNE                | 2 | 0 | 0 | APR/MAY/JUNE                  | 0  | 0  | 0   |